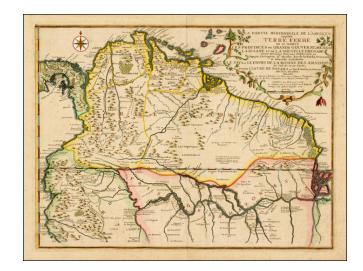

## La Partie Meridionale De L'Amerique Appelee Terre Ferme ou se trouve Les Provinces ou Grand Gouvernemens de La Guiane et de La Nouvelle Grenade . . .

**Stock#:** 34727 **Map Maker:** de Fer

**Date:** 1719 **Place:** Paris

## **Description:**

Scarce large format map of the northern part of the South America, by Nicolas De Fer.

The map is bounded by Panama and the Caribbean on the North amd extending to just South of the Amazon River and Chuquuimayo River in the South, including extended southern tributaries of the Amazon.

The map includes extensive details in the interior regions, including notes on forts along the Amazon, people of the interior regions, navidgaion, mines, etc. Includes the Dutch Antilles, Trinidad, Tobago, Barbados, St. Vincennes and Grenada.