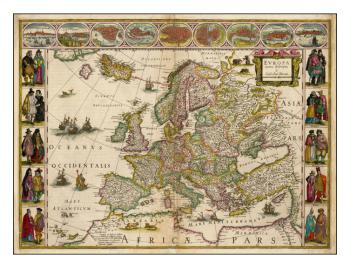

## **Description:**

Nice example of Blaeu's decorative map of Europe.

The map shows 9 major European Cities across the top and indigeneous costumes along the sides. The body of the map is richly embellished by sailing ships, sea monsters, animals and other curiosa.