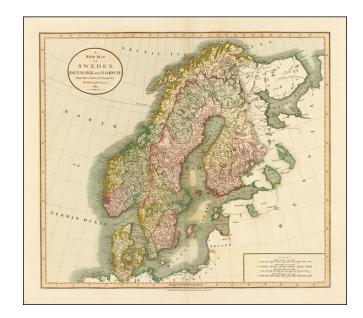

## A New Map of Sweden, Denmark and Norway, from the Latest Authorities . . . 1811

**Stock#:** 34713 **Map Maker:** Cary

Date: 1811 Place: London

**Color:** Hand Colored

**Condition:** VG

**Size:** 20 x 18 inches

## **Description:**

Detailed map of Scandinavia, colored by provinces. Shows towns, roads, rivers, lakes, mountains, islands, etc.

One of the best large format English atlas maps of the period.