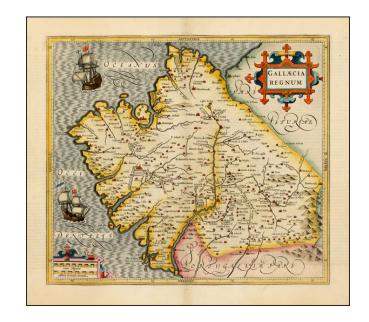

## **Description:**

Beautiful map of the Northwestern Coast of Spain, extending from the Asturias de Oviedo region and Aviles in the Northeast to Bayona and the Portugese border on the South, centered on Santiago di Compostella.

Includes title cartouche, two sailing vessells and scale of miles.