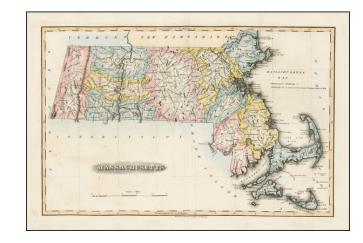

## **Massachusetts**

**Stock#:** 34674 **Map Maker:** Lucas Jr.

Date: 1823Place: BaltimoreColor: Hand Colored

**Condition:** VG+

**Size:** 18 x 12 inches

Price: SOLD

## **Description:**

Striking example of Fielding Lucas' fine early map of Massachusetts, perhaps the rarest atlas map of the state from this period.

Lucas' maps are printed on a higher quality paper than contemporary maps by Carey & Lea and demonstrate a superior engraving quality and more attractive coloring style. The state is hand colored by counties, showing towns, rivers, roads, and other places of interest.

Lucas' maps are highly desirable and scarce on the market.