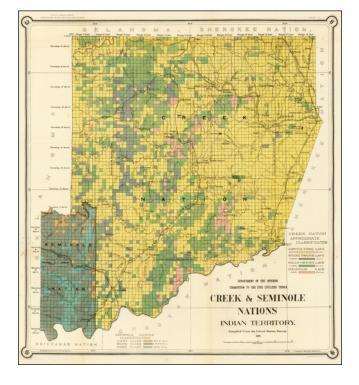

## **Description:**

Striking map of the Creek & Seminole Nation lands in Indian Territory, showing the land classifications prepared for the *Eighth Annual Report of the Commission To The Five Civilized Tribes*, published by the Department of the Interior.

The map depicts the various land classifications in the Creek & Seminole Nations, including Agricultural, Prairie, Hilly and Mountain Lands. Te map also depicts towns, roads rivers, and other details. Detailed and decorative for the period.