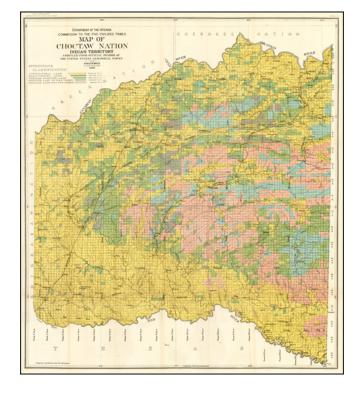

## Map of the Choctaw Nation Indian Territory . . . 1900

**Stock#:** 34578

Map Maker: United States Department of the

Interior

**Date:** 1900

**Place:** Washington

**Color:** Color **Condition:** VG+

**Size:** 28 x 24 inches

## **Description:**

Striking map of the Choctaw Nation lands in Indian Territory, showing the land classifications prepared for the *Eighth Annual Report of the Commission To The Five Civilized Tribes*, published by the Department of the Interior.

The map depicts the various land classifications in the Choctaw Nation, including Agricultural, Prairie, Hilly and Mountain Lands and Lands with and without Pine Timber. The map also depicts towns, roads rivers, and other details. Detailed and decorative for the period.