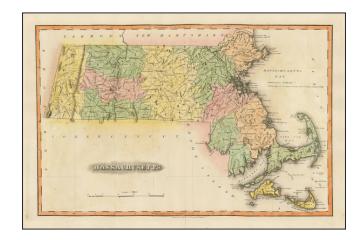

## **Description:**

Striking example of Fielding Lucas' fine early map of Massachusetts, perhaps the rarest atlas map of the state from this period.

Lucas' maps are printed on a higher quality paper than contemporary maps by Carey & Lea and demonstrate a superior engraving quality and more attractive coloring style.

The state is hand colored by counties, showing towns, rivers, roads, and other places of interest. Lucas' maps are highly desireable and scarce on the market.