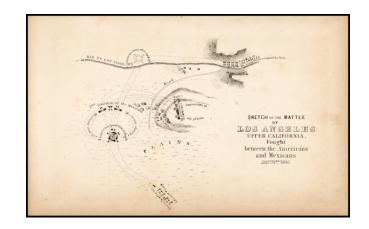

## Sketch of the Battle of Los Angeles Upper California between the Americans and Mexicans Jany. 9th 1847.

**Stock#:** 34508 **Map Maker:** Emory

**Date:** 1848

Place: Washington Color: Uncolored

**Condition:** VG+

## **Description:**

Detailed Mexican War Battle plan, depicting one of the very few battles fought in California during the Mexican War.

The plan shows the Pueblo de Los Angeles, the American Encampments before and after the battle, the Rio De Los Angeles, Mexican positions, batteries, charges, etc. Mexican War Battle plans are relatively uncommon. From Emory's Report.