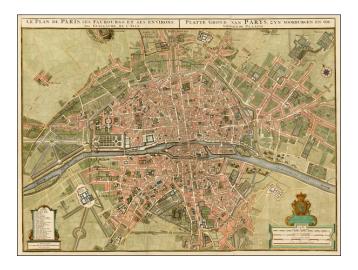

## Le Plan De Paris Ses Faubourgs et Ses Environs . . .

| Stock#:           | 34501            |
|-------------------|------------------|
| Map Maker:        | Covens & Mortier |
| Date:             | 1720 circa       |
| Place:            | Amsterdam        |
| Color:            | Hand Colored     |
| <b>Condition:</b> |                  |
| Size:             | 29.5 x 22 inches |
| Price:            | SOLD             |

## **Description:**

Striking 2-sheet plan of Paris, from the era of Louis XV.

This highly detailed plan of Paris shows streets, buildings, parks, waterways, gardens and other fine details of Paris in the middle of the 18th Century.

The map provides a detailed look at Paris, prior to the redesign of the City under Hausmann, locating many of the most important monuments, bridges and other sites.

A fine decorative map.

**Detailed Condition:** 