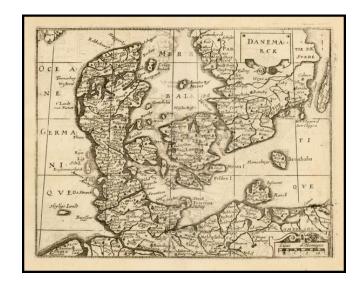

## **Danemarck**

**Stock#:** 34498op **Map Maker:** Boisseau

Date: 1643
Place: Paris
Color: Uncolored

**Condition:** VG

**Size:**  $7.5 \times 5.5 \text{ inches}$ 

**Price:** SOLD

## **Description:**

Rare map of Denmark, which appeared in Boisseau's Tresor des carte Geographiques, published in Paris.

Boisseau's map is based upon Jansson's map, published in his *Atlas Minor* in 1628. The first French version of the map was published by Jean Boisseau in 1643, followed by Picart, first published in 1651.

The map is extremely rare, with no appearances in AMPR in the past 30 years.