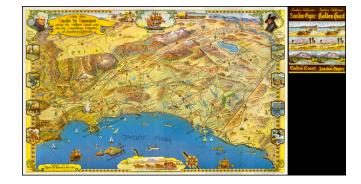

## Ride The Roads To Romance along the Golden Coast and thru the Sunshine Empire of Southern California

**Stock#:** 34482

Map Maker: Roads To Romance Inc.

**Date:** 1958

**Place:** San Bernardino

**Color:** Color **Condition:** VG+

## **Description:**

One of the great decorative maps of Southern California published.

Extends from Malibu Beach, Topanga Canyon and Mission San Frenando to Ensenada, centered on San Juan Capistrano in the west. Death Valley, Las Vegas, Needles, Parker Dam and the Ssalton Sea appear on the Horizon. A remarkable tourist/characture map, showing the points of interest in Southern California and illustrated with decorative scenes of California's history and pre-history (the La Brea Tar Pits!). A lively and highly artistic view of Southern California!