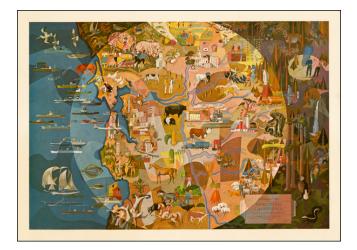

## The Panorama Today in Northern California its resources activities and opportunities . .

Stock#:34413Map Maker:Shute

Date:1950Place:San FranciscoColor:ColorCondition:FineSize:21.5 x 15 inches

Price: SOLD

## **Description:**

Rare decorative mid-Century modern promotional map of Northern California, centered on San Franscisco Bay.

The map focuses on the commerce and resources of the region and was prepared in celebration of California's 100th anniversary as a state.

Includes a number of marvelous images, including those in the Wine Regions of Napa Valley and Sonoma Valley and the images of Skiers near Lake Tahoe.