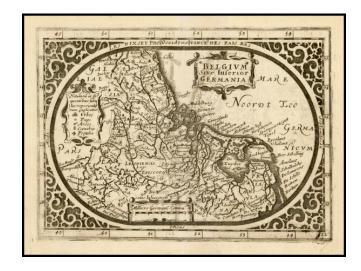

## **Belgium Sive Inferior Germania**

**Stock#:** 34407op **Map Maker:** Boisseau

Date: 1643
Place: Paris
Color: Uncolored

**Condition:** VG

**Size:**  $7.5 \times 5.5$  inches

**Price:** SOLD

## **Description:**

Rare map of the Low Countries, which appeared in Boisseau's *Tresor des carte Geographiques*, published in Paris.

This is one of the few maps in Boisseau's atlas that was not copied from Jansson.

The map is extremely rare, with no appearances in AMPR in the past 30 years.