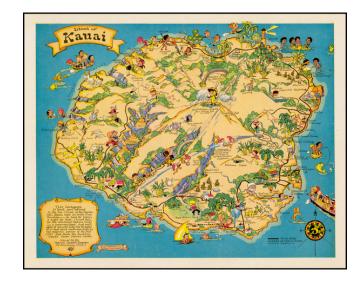

## **Island of Kauai**

**Stock#:** 34398

Map Maker: Taylor White

Date: 1931Place: BostonColor: Condition: VG+

**Size:** 14.5 x 11.5 inches

**Price:** SOLD

## **Description:**

Marvelous whimsical map of Kauai by Ruth Taylor White, one of the most famous pictograph artists of the period.

Ruth Taylor White was among the most prolific makers of pictographic maps. Her whimsical style combines her artistic skills with local color and flavor, making her maps among the most collected pictographic maps.