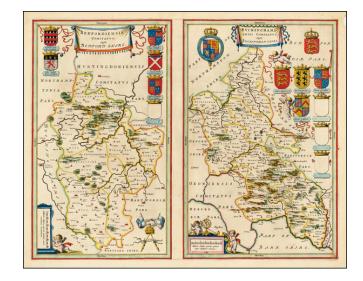

## Bedfordiensis Comitatus; Anglis Bedford Shire (and) Buckinghamiensis Comitatus; Anglis Buckingham Shire (Heightened with Gold)

**Stock#:** 34389 **Map Maker:** Blaeu

Date: 1662 circaPlace: AmsterdamColor: Hand Colored

## **Description:**

Exceptional old color example of Blaeu's maps of the Counties of Bedford and Buckingham, heightened in Gold, from his *Atlas Maior*.

Richly adorned with title cartouches, coats of arms and other embellishments.

Fine original color, lavishly heighted with gold leaf. A fine example, with wide margins.

## **Detailed Condition:**

Fine old color. Heightened in Gold.