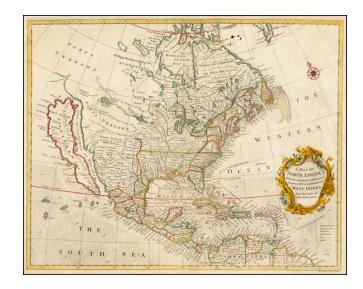

## A Map of North America With the European Settlements & whatever else is remarkable in ye West Indies from the latest and best Observations

34367 Stock#: Map Maker: Seale

1745 Date: Place: London Hand Colored

## **Description:**

Large format detailed map of North America showing California as an Island.

While the map shows a very large and very late example of an insular California, it is equally if not more fascinating for its marvelous treatment of the Mississippi Valley, Great Lakes and Transmississippi West treatment. The mapping of the Mississippi and its tributaries is extremely detailed and includes a number settlements. Nevertheless, it retains the exotic treatment of the source of the River as a series of Western Canadian Lakes, the last of which lists Indian Towns on its Islands. The treatment of the Red River and Missouri River are also unusual.