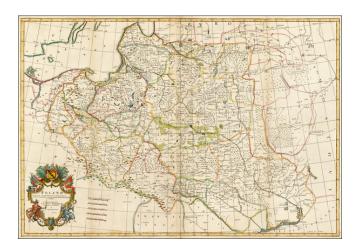

## Barry Lawrence Ruderman Antique Maps Inc.

7407 La Jolla Boulevard La Jolla, CA 92037

www.raremaps.com

(858) 551-8500 blr@raremaps.com

Poland Corrected from the Observations Communicated to the Royal Society at London and the Royal Academy at Paris. Is humbly Dedicated to Sr. James Hallett Kt. Citizen of London . . .

## **Description:**

Decorative example of Senex's 2 sheet map of Poland, one of the largest maps of Poland ever to appear in an English Atlas.

The map extends from the Baltic, Silesia and Hungary in the West to Biela, Molenskow and Severia in the East, showing Poland at at one of its grandest configurations.