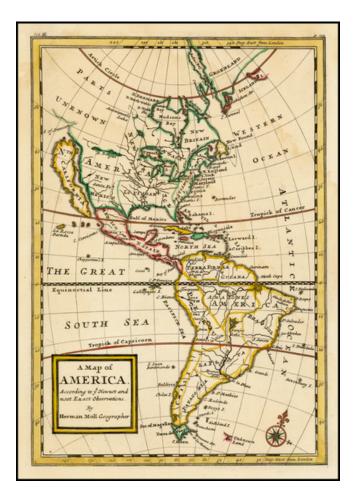

## A Map of America, According to ye Newest and most Exact Observations

| Stock#:<br>Map Maker: | 34348<br>Moll |
|-----------------------|---------------|
| Date:                 | 1711          |
| Place:                | London        |
| Color:                | Hand Colored  |
| <b>Condition:</b>     | VG+           |
| Size:                 | 11 x 8 inches |
| Price:                | SOLD          |

## **Description:**

Finely engraved map of America, showing California as an Island, from Moll's *Atlas Geographicus, or a Compleat System of Geography.* 

The map includes the directions of the Trade Winds, an unusual feature for the period.