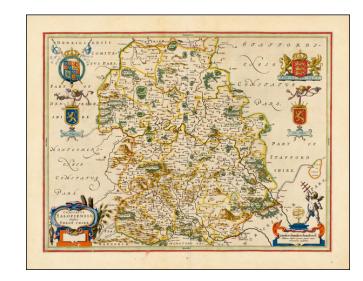

## **Comitatus Salopiensis Anglice Shrop Shire (Heightened with Gold)**

**Stock#:** 34345 **Map Maker:** Blaeu

Date: 1662 circaPlace: AmsterdamColor: Hand Colored

**Condition:** VG+

**Size:** 20 x 16 inches

## **Description:**

Exceptional old color example of Blaeu's map of Shropshire, heightened in Gold, from his Atlas Maior.

The map is decorated with a title cartouche and 4 coats of arms. A fine example, with wide margins.

## **Detailed Condition:**

Fine old color. Heightened in Gold.