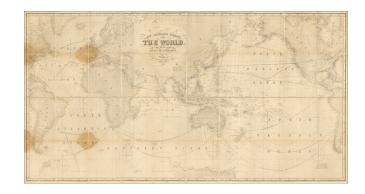

## An Outline Chart of The World Intended For The Purpose of Marking Off A Ship's Track. . . . 1883

**Stock#:** 34340

Map Maker: Imray & Son

Date: 1883
Place: London
Color: Uncolored

**Condition:** VG

**Size:** 80 x 42 inches

## **Description:**

Unusual map of the World, made specifically for the use of ships at sea to generally track their location on the globe.

The present example was annotated in several colors, showing primarily voyages in the Atlantic Ocean, but also Japan, China, the Straits of Malacca, Indian Ocean, etc.