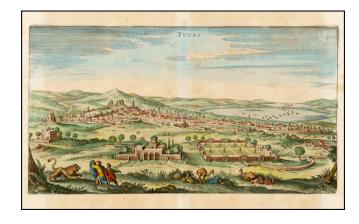

## **Tunes**

**Stock#:** 34333 **Map Maker:** Merian

Date: 1638Place: FrankfurtColor: Hand Colored

**Condition:** VG+

**Size:** 14 x 10.5 inches

**Price:** SOLD

## **Description:**

Detailed view of the city of Tunis, from Merian's Neuwe Archontologica Cosmica . . ., published in 1638.

Shows town plan, buildings, churches, bridges, fortified walls of the city, etc. Large coat of arms, ships in the harbor and a barge, with cannon firing on the island.