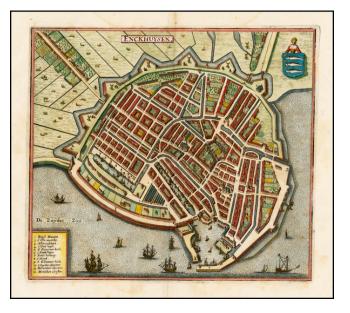

## Enchkhuysen

| Stock#:           | 34318             |
|-------------------|-------------------|
| Map Maker:        | Merian            |
| Date:<br>Place:   | 1638<br>Frankfurt |
| Color:            | Hand Colored      |
| <b>Condition:</b> | VG+               |
| Size:             | 14 x 10.5 inches  |
|                   |                   |

## **Description:**

Detailed view of the city of Enckhuysen, from Merian's *Neuwe Archontologica Cosmica* . . ., published in 1638.

Shows town plan, buildings, churches, bridges, fortified walls of the city, etc. Large coat of arms, ships in the harbor and a barge, with cannon firing on the island.