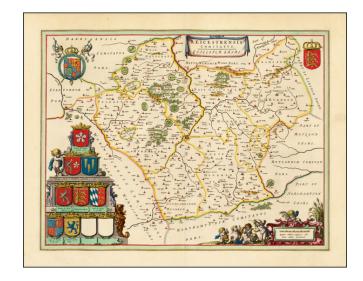

## Leicestrensis Comitatus Leicester Shire (Heightened with Gold)

**Stock#:** 34313 **Map Maker:** Blaeu

Date: 1662 circaPlace: AmsterdamColor: Hand Colored

**Condition:** VG+

**Size:** 20 x 16 inches

Price: SOLD

## **Description:**

Exceptional old color example of Blaeu's map of Leicestershire, heightened in Gold, from his Atlas Maior.

Attractive map of the County of Leicester. The map is decorated with a title cartouche and the royal coat of arms and 8 local coats of arms, plus 2 additional unused coat of arms templates, in anticipation of adding additional family arms for other regional nobles.

A fine example, with wide margins.

## **Detailed Condition:**

Fine old color. Heightened in Gold.