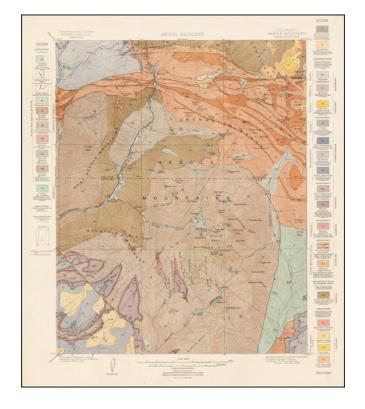

## **Colorado Needle Mountains Quadrangle -- Areal Geology**

**Stock#:** 34303mb

Map Maker: U.S. Geological Survey

**Date:** 1903

Place: Washington, DC

**Color:** Color **Condition:** VG+

**Size:** 22 x 18 inches

## **Description:**

Highly detailed topographical map of the Needle Mountain section of the San Juan Mountains, including significant geological information.

Shows, Lakes, Rivers, Mountains, Mining Districts, towns and many other details.