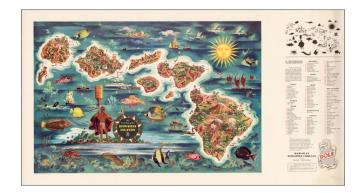

## **Description:**

Decorative map of Hawaii, from a painting by Joseph Feher, commissioned by the Hawaiian Pineapple Company.

This is the second of Dole's iconic maps, which have been sought after by collectors almost since the initial printing.