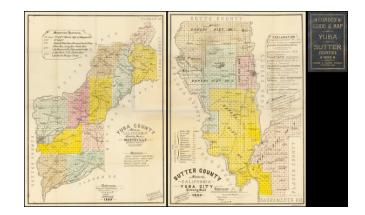

## Sutter County State of California Yuba City County Seat 1900 (and) Yuba County State of California County Seat Marysville

**Stock#:** 34269

Map Maker: Combes & Garcia

**Date:** 1900

**Place:** Marysville

## **Description:**

Highly detailed pair of pocket maps of Yuba County and Sutter County, published in Marysville and lithographed and printed by Britton & Rey in San Francisco.

The maps are divided into townships and colored by County Supervisor districts, noting roads, railroads, schools and election precincts.

Includes other statistical details regarding each of the counties.

The maps are exceptionally rare. OCLC locates only the Huntington Library set of these maps and also notes that the Bancroft Library holds a copy of the Sutter County map only.

## **Detailed Condition:**

2 pocket maps in original printed folders.