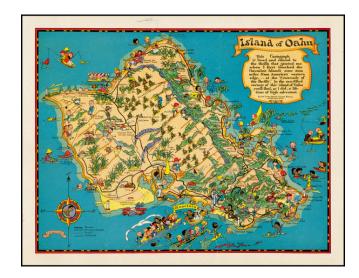

## **Island of Oahu**

**Stock#:** 34264

Map Maker: Taylor White

Date: 1931Place: BostonColor: Condition: VG+

**Size:** 14.5 x 11 inches

**Price:** SOLD

## **Description:**

Marvelous whimsical map of Oahu by Ruth Taylor White one of the most famous pictograph artists of the period.

Ruth Taylor White was among the most prolific makers of pictographic maps. Her whimsical style combines her artistic skills with local color and flavor, making her maps among the most collected pictographic maps.