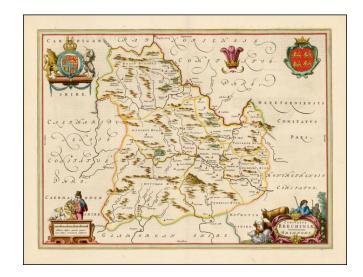

## **Comitatus Brechniniae Breknoke (Heightened with Gold)**

**Stock#:** 34254 **Map Maker:** Blaeu

Date: 1662 circaPlace: AmsterdamColor: Hand Colored

**Condition:** VG+

**Size:** 20 x 16 inches

Price: SOLD

## **Description:**

Exceptional old color example of Blaeu's map of the County of Brecknock (Brecon) in Wales, heightened in Gold, from his *Atlas Maior*.

Fine original color, lavishly heighted with gold leaf. A fine example, with wide margins.

## **Detailed Condition:**

Fine old color. Heightened in Gold.