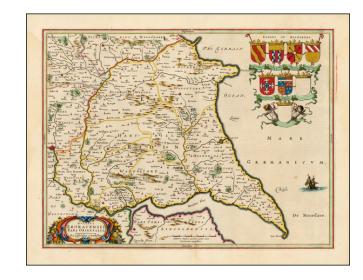

## **Eboracensis Pars Orientalis -- The Eastriding of Yorkshire**

Stock#: 34236 Map Maker: Blaeu

Date: 1662 circaPlace: AmsterdamColor: Hand Colored

**Condition:** VG+

**Size:** 20 x 16 inches

Price: SOLD

## **Description:**

Exceptional old color example of Blaeu's map of East Riding, heightened in Gold, from his Atlas Maior.

Includes 8 decorative coats of arms, cartouche, sailing ship and fine original color, lavishly heighted with gold leaf.

## **Detailed Condition:**

Fine old color. Heightened in Gold.