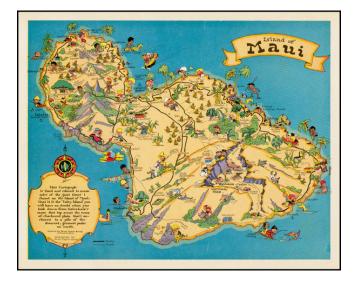

## Barry Lawrence Ruderman Antique Maps Inc.

7407 La Jolla Boulevard La Jolla, CA 92037

www.raremaps.com

(858) 551-8500 blr@raremaps.com

**Island of Maui** 

| Stock#:           | 34225              |
|-------------------|--------------------|
| Map Maker:        | Taylor White       |
| Date:             | 1931               |
| Place:            | Boston             |
| Color:            | Color              |
| <b>Condition:</b> | VG+                |
| Size:             | 14.5 x 11.5 inches |
| Price:            | SOLD               |

## **Description:**

Marvelous whimsical map of Maui by Ruth Taylor White one of the most famous pictograph artists of the period.

Ruth Taylor White was among the most prolific makers of pictographic maps. Her whimsical style combines her artistic skills with local color and flavor, making her maps among the most collected pictographic maps.