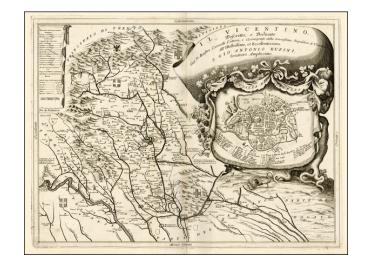

## **Description:**

Fine depiction of part of The territory of Vicenza, published in Venice by Coronelli.

The map provides a remarkable depiction of the rivers, mountains and valleys, in the region, extending from the Alpine regions to the rivers draining toward the Gulf of Venice and showing roads, rivers, towns, mountain passes, etc. Includes a number of coats of arms of the various regions.

The large inset shows a plan / view of the City of Vincenza. At the bottom left, Verona can be seen.

Vincenzo Coronelli apprenticed as a Xylographer, before joining the Convental Franciscans in 1665. In about 1678, after studying Astronomy and Euclid, Coronelli began working as a geographer and was commissioned to make a set of Terrestrial and Celestial Globes Ranuccio II Farnese, the Duke of Parma which were 5 feet in diameter. Coronelli was next invited to Rome to construct a similar pair of Globes for Louis XIV. From 1681 to 1683, Coronelli lived in Paris, where he constructed a pair of 10 foot diameter globes for the King, at a weight of nearly 4000 pounds.