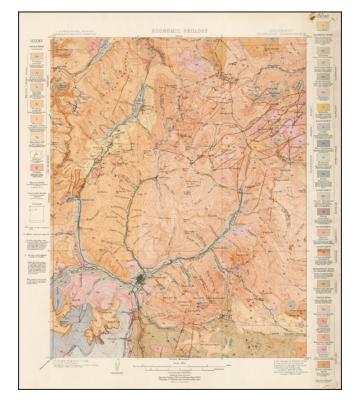

## **Colorado Silverton Quadrangle -- Economic Geology (Ouray)**

**Stock#:** 34208mb

Map Maker: U.S. Geological Survey

**Date:** 1901

Place: Washington, DC

**Color:** Color **Condition:** VG

**Size:** 22 x 18 inches

## **Description:**

Highly detailed topographical map of the area around Silverton, Colorado, including significant geological information.

Shows, Lakes, Rivers, Mountains, Mining Districts, towns and many other details.