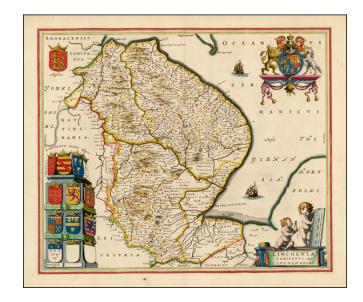

## **Description:**

Exceptional old color example of Blaeu's map of Lincoln, heightened in Gold, from his Atlas Maior.

Includes 12 decorative coats of arms, cartouche, sailing ships and fine original color, lavishly heighted with gold leaf.

## **Detailed Condition:**

Fine old color. Heightened in Gold.