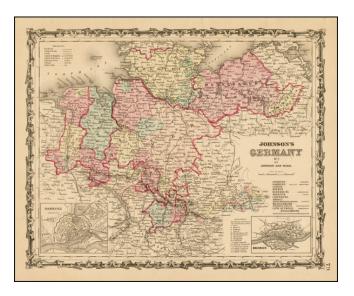

## **Description:**

Detailed map of Northern Germany, including, Holstein, Schleswig, Mecklenberg, Hanover, Bremen, Oldenburg, Osnabruck, Hildesheim, Luneburg, and Saxony. Insets of Hamburg and Bremen.

Shows towns, railroads, roads, rivers, mountains, lakes, etc. Also shows battlefields w/dates and canals. Inset of Bremen.