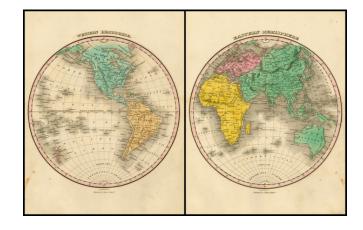

## Western Hemisphere [and] Eastern Hemisphere

**Stock#:** 34177 **Map Maker:** Finley

**Date:** 1827

Place: Philadelphia Colored Hand Colored

**Condition:** VG

**Size:** 9 x 9 inches ea

**Price:** SOLD

## **Description:**

Nice pair of maps of the western and eastern hemispheres from, published by Anthony Finley.

Alaska is Russian Possessions. Conjectural NW Coast of America. Sandwich Islands shown. Including a still partially unexplored Australia, still named New Holland, and no hint of land in the Antarctic.