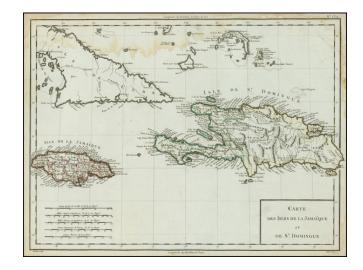

## Carte Des Isles De La Jamaique et De St. Domingue

**Stock#:** 34161

Map Maker: Mentelle & Chanlaire

**Date:** 1798 **Place:** Paris

**Color:** Outline Color

**Condition:** VG

**Size:**  $17 \times 13$  inches

## **Description:**

Scarce map of the Jamaica, Haiti, Eastern Cuba qand part of the Bahamas, rom Mentelle & Chanlaire's *Atlas Universel*... engraved by Tardieu and Valet.

The map has interesting details throughout the region, including counties, roads, towns, counties, rivers, lakes, bays, forts, islands, etc. The engraving detail is very well executed, in the style of other Tardieu maps.