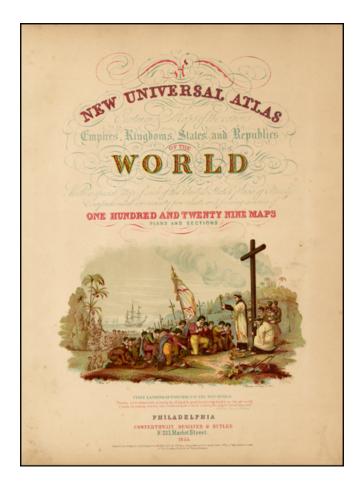

## [Title Page] A New Universal Atlas Containing Maps of the various Empires, Kingdoms, States and Republics of the World . . .

**Stock#:** 34132

Map Maker: Cowperthwait, Desilver & Butler

**Date:** 1855

## **Description:**

Marvelous decorative title page, showing an early landing in the New World by the Spanish, with priests and conquistadors in the foreground and Indians in the rear.