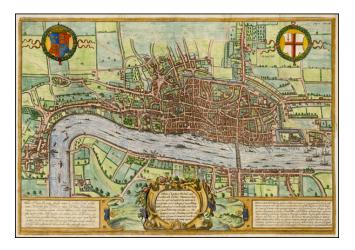

## A Plan of London, Westmr. and Southwark wth ye Rivr Thames as they were survey'd and publish't by Authority toward ye latter end of ye Reign of Queen Elizabeth; or about ye year of our Lord 1600 . . .

## **Description:**

Fine full color example of the Edward Hatton edition of Braun & Hogenberg's view of London, first published in 1572.

Hatton's view is based upon Braun & Hogenberg's 16th Century plan of the city, with a new title added in English.