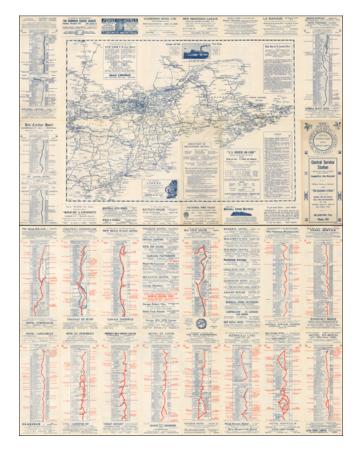

## **EZE Road Maps Quebec New Brunswick Nova Scotia Ontario Eastern United States**

**Stock#:** 34093mb

Map Maker: EZE Road Maps

Date: 1925 circa?
Place: Canada
Color: Uncolored

**Condition:** VG

**Size:** 33.5 x 22 inches

## **Description:**

Detailed promotional road map, focused on Canada and New England.

The map includes approximately 20 route maps for various Canadian roads and destinations.