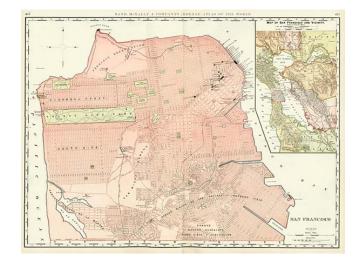

## Rand, McNally & Co.'s Indexed Atlas of the World Map of San Francisco

**Stock#:** 3409

Map Maker: Rand & McNally

Date: 1898Place: ChicagoColor: Condition: VG+

**Size:** 26 x 19 inches

**Price:** SOLD

## **Description:**

Large format highly detailed map of San Francisco, showing towns, wharfs, rail lines, street car lines, roads, buildings, etc. Large inset of SF Bay. The best large format map of San Francisco to appear in a 19th Century Commercial Atlas.