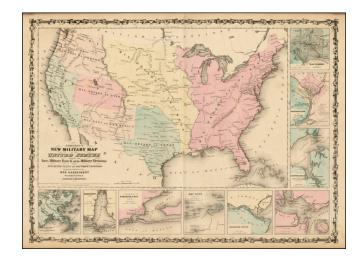

## Johnson's New Military Map of the United States Forts, Military Posts & all the Military Divisions with Enlarged Plans of the Southern Harbors . . . (Shows Military Departments)

**Stock#:** 34081

Map Maker: Johnson & Browning

## **Description:**

Nice example of the first edition of Johnson's Military map of the United States.

The map is colored by military divisions, with 9 insets of Baltimore, Washington DC, Hampton Roads, Charleston, Savannah River, Key West, Pensacola, Mobile Bay and New Orleans. Massive Dakota Territory includes all of Montana and Wyoming.

A nice example of this fabulous Civil War Map.