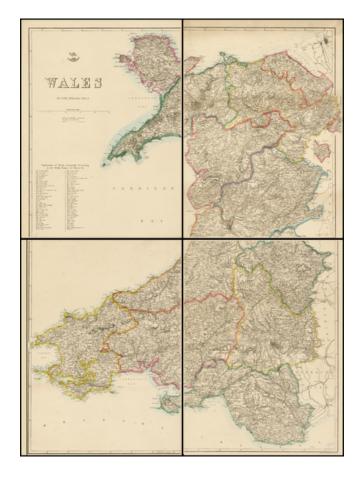

## Wales (4 sheets)

**Stock#:** 34073

Map Maker: Weller / Weekly Dispatch

Date: 1860 circa Place: London

**Color:** Hand Colored

**Condition:** VG

**Size:** 16 x 12 inches (each sheet)

**Price:** SOLD

## **Description:**

Highly detailed 4 sheet map of Wales, which appeared in the *Dispatch Atlas*, published by the Weekly Dispatch and engraved by Edward Weller in London.

Includes an "Explanation of Words frequently Occurring in The Welsh Names of Places &c."

One of the most detailed maps of Wales to appear in a commercial atlas in the mid-19th Century. Very useful for genealogical and other research.