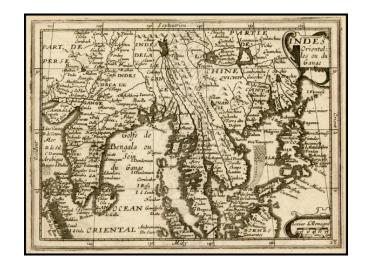

## **Indes Orientalles ou du Ganges**

**Stock#:** 34061op **Map Maker:** Boisseau

Date: 1643
Place: Paris
Color: Uncolored

**Condition:** VG

**Size:**  $7.5 \times 5.5$  inches

**Price:** SOLD

## **Description:**

Rare map of the Philippines, India and Southeast Asia, which appeared in Boisseau's *Tresor des carte Geographiques*, published in Paris.

The map provides a fine detailed treatment of the region and perhaps most notably, a very curious treatment of the Philippines.

The map is extremely rare, with no appearances in AMPR in the past 25 years.