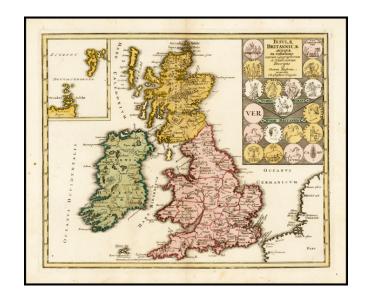

## Insulae Britannicae Antiquae ex collatione . . .

**Stock#:** 34053 **Map Maker:** Weigel

Date:

1718

Place: Color: Nuremberg Hand Colored

**Condition:** 

VG

Size:

## **Description:**

Striking map the British Isles during the time of the Roman Empire, featuring the geographical features known to the ancients and decorated with a vignettes and 19 medallions.

An interesting and highly decorative map.