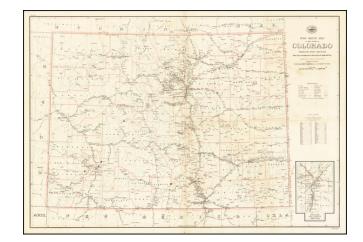

## Post Route Map of the State of Colorado Showing Post Offices With The Intermediate Distances On Mail Routes In Operation On The 1st of January, 1923 . . .

**Stock#:** 34046

Map Maker: United States GPO

## **Description:**

Rare postal map of the State of Colorado, showing the post offices and postal routes in the State.

The map also shows the routes that receive mail 1 time per week, 2 times per week, 3 times pe week and 6 times per week.

Areas with no post office are noted, as are rural delivery areas, mail messengers, railroads, stations, etc.

These maps were updated annually, but are now quite rare on the market.