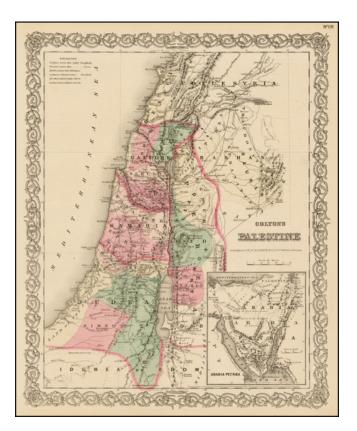

## **Description:**

Detailed map of the Holy Land, colored by tribes and showing scripture names, classical names, modern names, roads, etc.

Inset of Arabia Petraea. Nice decorative map. Decorative border. A terrific regional map, from JH Colton, one of the most prolific American mapmakers of the mid-19th Century.