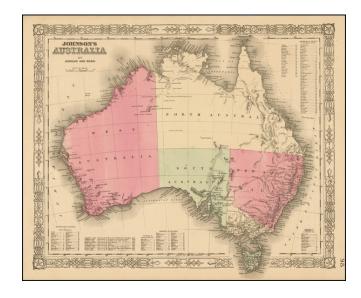

## Johnson's Australia

**Stock#:** 34018

Map Maker: Ward & Johnson

Date: 1864Place: New YorkColor: Hand Colored

**Condition:** VG+

**Size:** 16 x 13 inches

**Price:** SOLD

## **Description:**

Attractive mid-19th Century map of Australia, with index of counties in New South Wales, Victoria, South Australia, West Australia and Van Dieman's Land.

No counties in North Australia. List of discoveries. Only limited interior exploration, reaching Mt. Wilson, Travelers Valley, Sturts Furthest, etc.