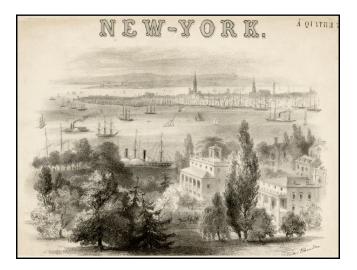

## **Description:**

Printed version of a mid-19th Century pencil sketch of New York from an unknown source.

Shows the soutenr part of Manhattan from a hillside across the East River, with numerous teamships and sail boats in the harbor.