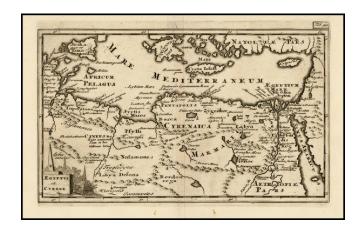

## **Aegyptus et Cyrrene [Cyprus Shown)**

**Stock#:** 33879 **Map Maker:** Clüver

Date: 1697
Place: Leiden
Color: Uncolored

**Condition:** VG+

**Size:**  $8.5 \times 5$  inches

**Price:** SOLD

## **Description:**

Terrific map of the region between the Gulf of Lybia and the Red Sea, with good detail along the Mediterranean Coastline and the Nile.

Marvelous early placenames throughouts.

From one of the most popular Ancient Geographies of its time.